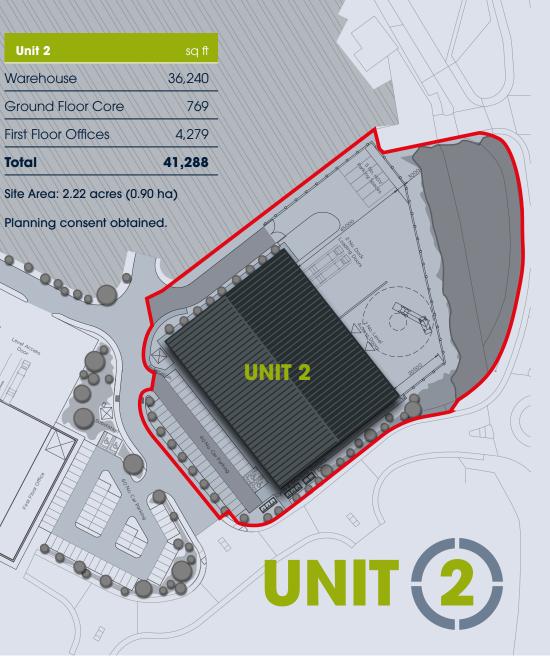

Source Heat Pumps

Heating and cooling will be provided using air source heat pumps



Renewable Energy

The units have been designed to be capable of maximising the use of renewable energy including pv panels to roof



Smart
Office Lighting

LED luminares with comprehensive system to minimise energy



**Water Efficiency** 

Low water flow taps and wc's



Sustainable drainage system

Storm water attenuation tanks beneath service yards



Highly Efficient Insulation

High levels of roof, wall and glazing insulation beyond minimum building regulations



Low Air Permability

Heat loss in winter is minimised to below building regs requirements (2-3m<sup>3</sup>/h/m<sup>2</sup> vs 5m<sup>3</sup>/h/m<sup>2</sup>)



Rooflights to Warehouse

15% Triple skin rooflights to the warehouses



























DOORS

PARKING SPACES



FLOOR OFFICES



12M TO UNDERSIDE OF







**PARKING** SPACES







Dorian Wragg: 07738 103935

brutonknowles.co.uk

Phoebe Harmer: 07516 507939 phoebe.harmer@brutonknowles.co.uk

dorian.wragg@brutonknowles.co.uk

| MIAGENC    | Y.CO.UK |
|------------|---------|
| 0121 726 9 | 050     |

Georgina Thompson: 07793 461360 georgina.thompson@mlagency.co.uk

Kayleigh Mason: 07747 486661 kayleigh.mason@m1agency.co.uk

Josh Brown: 07534 864867 josh.brown@mlagency.co.uk

| <b>AIRPORTS</b> |  |
|-----------------|--|
|                 |  |

|                       | Miles | Time       |
|-----------------------|-------|------------|
| Gloucester Airport    | 12    | 15mins     |
| Bristol Airport       | 40    | 45mins     |
| Birmingham Airport    |