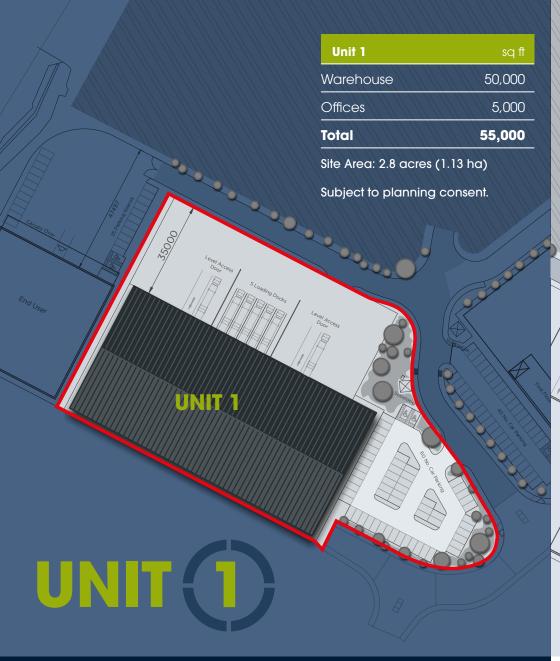

ir Source Heat Pumps

Heating and cooling will be provided using air source heat pumps



Renewable Energy

The units have been designed to be capable of maximising the use of renewable energy including pv panels to roof



Smart
Office Lighting

LED luminares with comprehensive system to minimise energy



**Water Efficiency** 

Low water flow taps and wc's



Sustainable drainage system

Storm water attenuation tanks beneath service yards



Highly Efficient Insulation

High levels of roof, wall and glazing insulation beyond minimum building regulations



Low Air Permability

Heat loss in winter is minimised to below building regs requirements (2-3m<sup>3</sup>/h/m<sup>2</sup> vs 5m<sup>3</sup>/h/m<sup>2</sup>)



Rooflights to Warehouse

15% Triple skin rooflights to the warehouses



























DOORS

PARKING SPACES



FLOOR OFFICES



12M TO UNDERSIDE OF







**PARKING** SPACES







Dorian Wragg: 07738 103935

brutonknowles.co.uk

Phoebe Harmer: 07516 507939 phoebe.harmer@brutonknowles.co.uk

dorian.wragg@brutonknowles.co.uk

| MIAGENC    | Y.CO.UK |
|------------|---------|
| 0121 726 9 | 050     |

Georgina Thompson: 07793 461360 georgina.thompson@mlagency.co.uk

Kayleigh Mason: 07747 486661 kayleigh.mason@m1agency.co.uk

Josh Brown: 07534 864867 josh.brown@mlagency.co.uk

| <b>AIRPORTS</b> |  |
|-----------------|--|
|                 |  |

|                       | Miles | Time       |
|-----------------------|-------|------------|
| Gloucester Airport    | 12    | 15mins     |
| Bristol Airport       | 40    | 45mins     |
| Birmingham Airport