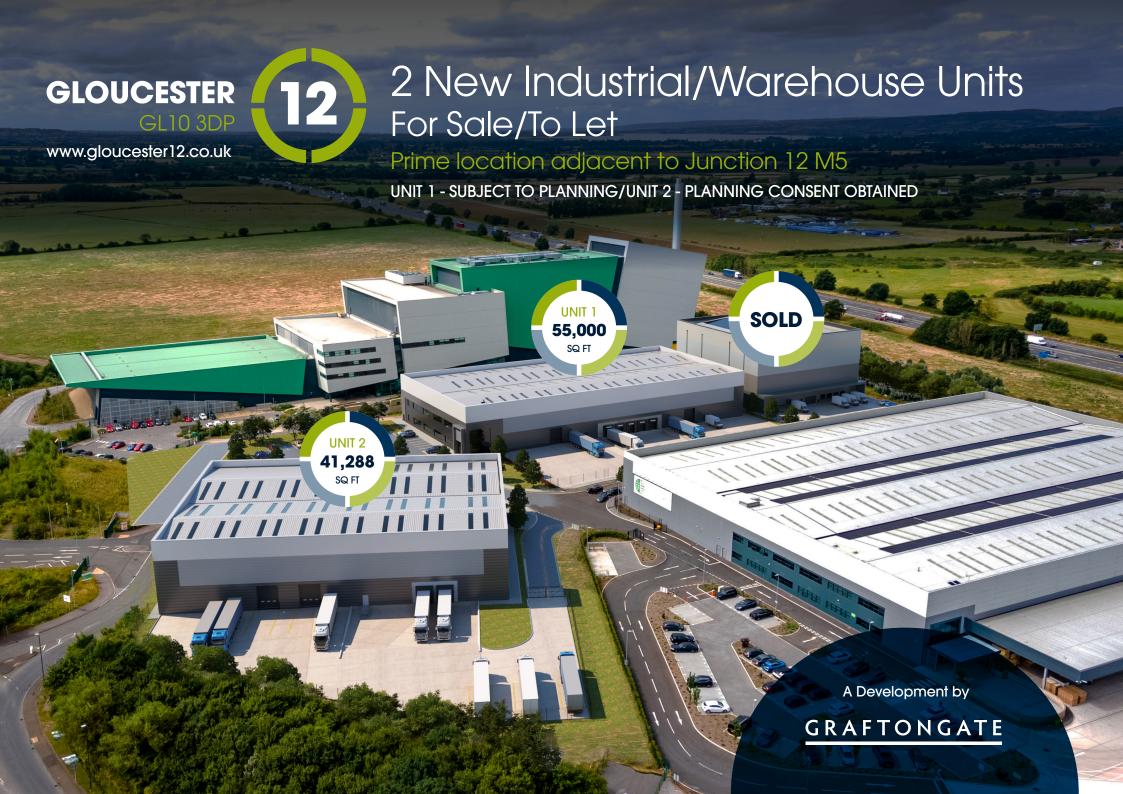

BREEAM Rating Very Good

**BREEAM Rating Very Good** 



Electric Vehicle Charging Points

Each unit will incorporate charging points for vehicles



Air Source Heat Pumps

Heating and cooling will be provided using air source heat pumps



Renewable Energy

The units have been designed to be capable of maximising the use of renewable energy including pv panels to roof



Smart
Office Lighting

LED luminares with comprehensive system to minimise energy



**Water Efficiency** 

Low water flow taps and wc's



Sustainable drainage system

Storm water attenuation tanks beneath service yards



Highly Efficient Insulation

High levels of roof, wall and glazing insulation beyond minimum building regulations



Low Air Permability

Heat loss in winter is minimised to below building regs req