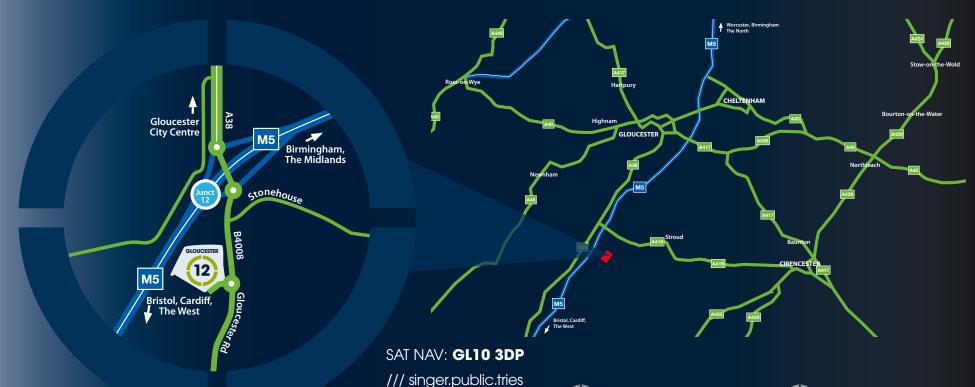

Josh Brown: 07534 864867 josh.brown@mlagency.co.uk

| <b>AIRPORTS</b> |  |
|-----------------|--|
|                 |  |

|                       | Miles | Time       |
|-----------------------|-------|------------|
| Gloucester Airport    | 12    | 15mins     |
| Bristol Airport       | 40    | 45mins     |
| Birmingham Airport    | 65    | 1hr 5mins  |
| East Midlands Airport | 99    | 1hr 30mins |
| Heathrow Airport      | 94    | 2hrs       |
| Source: Google Maps   |       |            |

| <b>DRIVE</b> | TIMES  |
|--------------|--------|
| DRIVE        | HIMIES |
|              |        |

|                  | Miles | Time      |
|------------------|-------|-----------|
| Gloucester       | 6     | 16min     |
| Bristol Port     | 29    | 31min     |
| Bristol          | 29    | 40min     |
| Birmingham       | 59    | 1hr 10min |
| London           | 116   | 2hr 10min |
| Southampton Port | 124   | 2hr 11min |